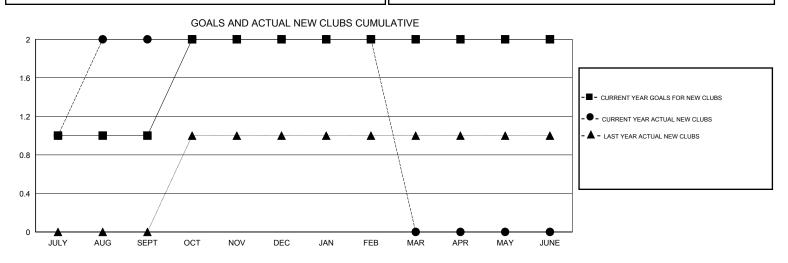

## GMT: KAMLESH JAIN

|               |                  | Clubs               |                            |                             | Members               |                    |                                  |                              |                             |  |
|---------------|------------------|---------------------|----------------------------|-----------------------------|-----------------------|--------------------|----------------------------------|------------------------------|-----------------------------|--|
|               | RESU             | LTS FOR 2013-2014   |                            |                             | RESULTS FOR 2013-2014 |                    |                                  |                              |                             |  |
| QUARTER       | NEW CLUB<br>GOAL | ACTUAL NEW<br>CLUBS | ACTUAL<br>DROPPED<br>CLUBS | ACTUAL NET<br>GAIN/<br>LOSS | QUARTER               | NEW MEMBER<br>GOAL | ACTUAL TOTAL<br>MEMBERS<br>ADDED | ACTUAL<br>DROPPED<br>MEMBERS | ACTUAL NET<br>GAIN/<br>LOSS |  |
| JULY/AUG/SEPT | 1                | 2                   | 0                          | 2                           | JULY/AUG/SEPT         | 51                 | 152                              | 116                          | 36                          |  |
| OCT/NOV/DEC   | 1                | 0                   | 1                          | -1                          | OCT/NOV/DEC           | 130                | 31                               | 46                           | -15                         |  |
| JAN/FEB/MAR   | 0                | 0                   | 0                          | 0                           | JAN/FEB/MAR           | 30                 | 9                                | 6                            | 3                           |  |
| APR/MAY/JUNE  | 0                | 0                   | 0                          | 0                           | APR/MAY/JUNE          | 0                  | 0                                | 0                            | 0                           |  |