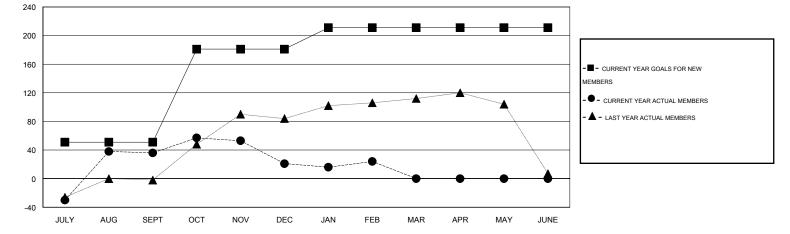

## GMT: KAMLESH JAIN

|               |                  | Clubs               |                            |                             | Members               |                    |                                  |                              |                             |  |
|---------------|------------------|---------------------|----------------------------|-----------------------------|-----------------------|--------------------|----------------------------------|------------------------------|-----------------------------|--|
|               | RESU             | LTS FOR 2013-2014   |                            |                             | RESULTS FOR 2013-2014 |                    |                                  |                              |                             |  |
| QUARTER       | NEW CLUB<br>GOAL | ACTUAL NEW<br>CLUBS | ACTUAL<br>DROPPED<br>CLUBS | ACTUAL NET<br>GAIN/<br>LOSS | QUARTER               | NEW MEMBER<br>GOAL | ACTUAL TOTAL<br>MEMBERS<br>ADDED | ACTUAL<br>DROPPED<br>MEMBERS | ACTUAL NET<br>GAIN/<br>LOSS |  |
| JULY/AUG/SEPT | 1                | 2                   | 0                          | 2                           | JULY/AUG/SEPT         | 51                 | 152                              | 116                          | 36                          |  |
| OCT/NOV/DEC   | 1                | 0                   | 1                          | -1                          | OCT/NOV/DEC           | 130                | 31                               | 46                           | -15                         |  |
| JAN/FEB/MAR   | 0                | 0                   | 0                          | 0                           | JAN/FEB/MAR           | 30                 | 9                                | 6                            | 3                           |  |
| APR/MAY/JUNE  | 0                | 0                   | 0                          | 0                           | APR/MAY/JUNE          | 0                  | 0                                | 0                            | 0                           |  |

GOALS AND ACTUAL MEMBERS CUMULATIVE

| DROPPED CLUBS: 1               |     | 26 CLUBS OF 56 ADDED 1 OR MORE<br>NEW MEMBERS | GENDER DISTRIBUTION                      |                |     |
|--------------------------------|-----|-----------------------------------------------|------------------------------------------|----------------|-----|
|                                |     |                                               | MALE                                     | 1,836 (78.83%) |     |
|                                |     |                                               | FEMALE                                   | 493 (21.17%)   |     |
| DROPPED MEMBERS                |     |                                               |                                          |                |     |
| DECEASED                       | 6   | CLICK HERE FOR HEALTH                         |                                          |                | 998 |
| CLUB CANCELLED 28<br>OTHER 134 |     | ASSESSMENT DATA                               | FAMILY UNIT MEMBERS<br>HEAD OF HOUSEHOLD |                |     |
|                                |     |                                               |                                          |                | 456 |
| TOTAL                          | 168 |                                               | NON-HEAD OF HOUSEHOLD                    |                |     |